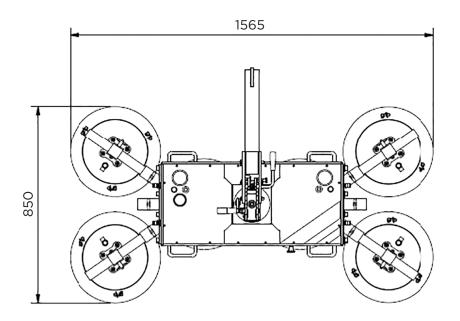

100 kg
- · Maximum lifting capacity: 600 kg

#### **Delivered standard with:**

- · Remote control
- Transport trolley
- · Long lifting arm
- · Short lifting arm
- Swappable battery system incl. spare battery
- Protective covers for suction cups



#### **Specifications**

- Manual tilting with 6 locking positions and continuous adjustment
- Manual rotation with 4 locking positions
- · Radio remote control of suction and release
- Interchangeable lifting point for lower overall height
- Transport trolley with pneumatic tyres

#### **Accessories**



**Battery** 

**Battery charger** 



Remote control



Lifting arm



## 300 kg - Compact

Single circuit



# 300 kg - Inline suction lifter





# 450 kg - Inline suction lifter, long



# 600 kg - Spider suction lifter

Short lifting arm





# 600 kg - Spider suction lifter

Long lifting arm







### **Your Hoeflon contact person**

Hoeflon machines are functional and offer optimal power and reliability. We offer many possibilities and help you come up with solutions.

> Your Hoeflon® dealer <



KVK 66408962