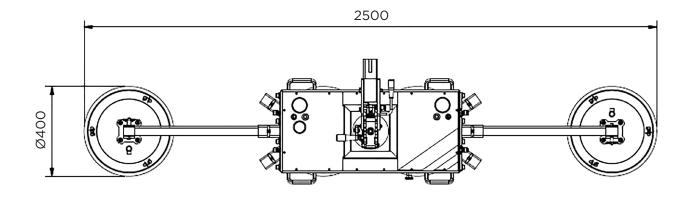

ers
- Compact transport on trolley
- Machine weight: 85 100 kg
- · Maximum lifting capacity: 600 kg

#### **Delivered standard with:**

- · Remote control
- Transport trolley
- · Long lifting arm
- · Short lifting arm
- Swappable battery system incl. spare battery
- Protective covers for suction cups



#### **Specifications**

- Manual tilting with 6 locking positions and continuous adjustment
- Manual rotation with 4 locking positions
- · Radio remote control of suction and release
- Interchangeable lifting point for lower overall height
- Transport trolley with pneumatic tyres

#### **Accessories**



**Battery** 

**Battery charger** 



Remote control



Lifting arm



## 300 kg - Compact

Single circuit



# 300 kg - Inline suction lifter





# 450 kg - Inline suction lifter, long



# 600 kg - Spider suction lifter

Short lifting arm





# 600 kg - Spider suction lifter

Long lifting arm







### **Your Hoeflon contact person**

Hoeflon machines are functional and offer optimal power and reliability. We offer many possibilities and help you come up with solutions.

> Your Hoeflon® dealer <



KVK 66408962