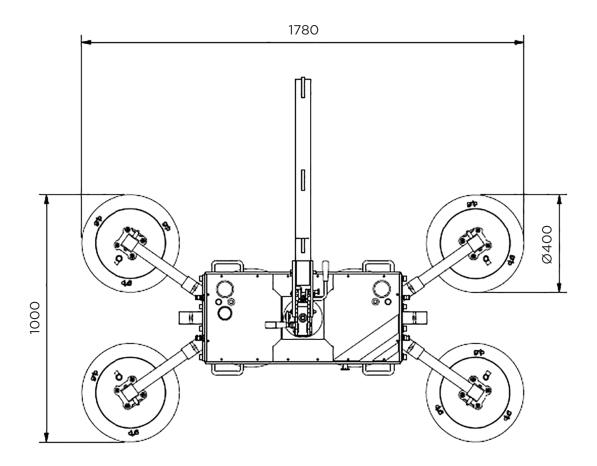

ivered standard with:**

- · Remote control
- Transport trolley
- · Long lifting arm
- · Short lifting arm
- Swappable battery system incl. spare battery
- Protective covers for suction cups



#### **Specifications**

- Manual tilting with 6 locking positions and continuous adjustment
- Manual rotation with 4 locking positions
- · Radio remote control of suction and release
- Interchangeable lifting point for lower overall height
- Transport trolley with pneumatic tyres

#### **Accessories**



**Battery** 

**Battery charger** 



Remote control



Lifting arm



## 300 kg - Compact

Single circuit



# 300 kg - Inline suction lifter





# 450 kg - Inline suction lifter, long



# 600 kg - Spider suction lifter

Short lifting arm





# 600 kg - Spider suction lifter

Long lifting arm







### **Your Hoeflon contact person**

Hoeflon machines are functional and offer optimal power and reliability. We offer many possibilities and help you come up with solutions.

> Your Hoeflon® dealer <



KVK 66408962