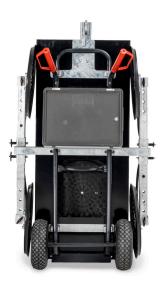

#### **Delivered standard with:**

- · Remote control
- Transport trolley
- · Long lifting arm
- · Short lifting arm
- Swappable battery system incl. spare battery
- Protective covers for suction cups

#### **Specifications**

- Manual tilting with 6 locking positions and continuous adjustment
- Manual rotation with 4 locking positions
- · Radio remote control of suction and release
- Interchangeable lifting point for lower overall height
- Transport trolley with pneumatic tyres