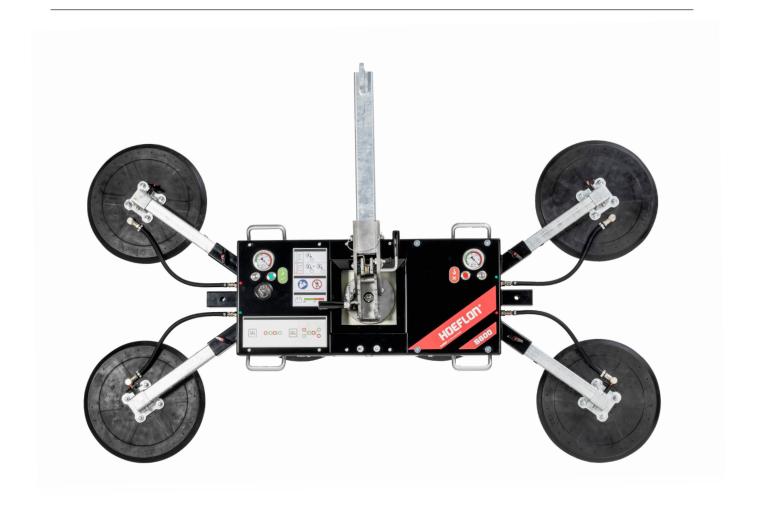

# 600 kg - Spider suction lifter

Short lifting arm

# 600 kg - Spider suction lifter

Long lifting arm