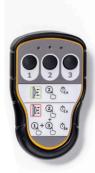

#### **Delivered standard with:**

- · Remote control
- Transport trolley
- · Long lifting arm
- · Short lifting arm
- Swappable battery system incl. spare battery
- Protective covers for suction cups

#### **Specifications**

- Manual tilting with 6 locking positions and continuous adjustment
- Manual rotation with 4 locking positions
- · Radio remote control of suction and release
- Interchangeable lifting point for lower overall height
- Transport trolley with pneumatic tyres