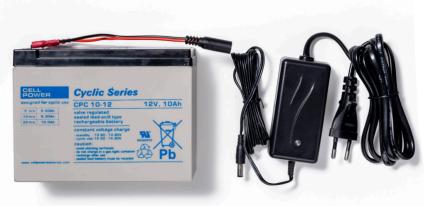

#### **Accessories**

**Battery** 

**Battery charger** 

Remote control

Lifting arm

# **\$600**Specifications

| ifting capacity Dual Circuit: | 300 / 450 / 600 kg               |
|-------------------------------|----------------------------------|
| fachine weight:               | 54 / 63 / 70 kg                  |
| Rotation range:               | 360° with four locking positions |
| Filting range:                | 90° with six locking positions   |
| Machine height:               | 190 mm                           |
| Battery:                      | 12VDC, 9Ah                       |