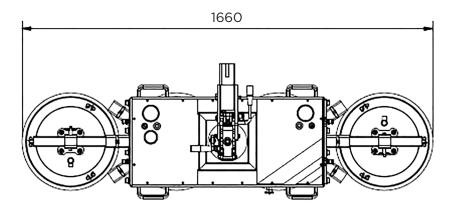

rge.

#### **Unique features**

- Compatible with spider and inline suction lifters
- Compact transport on trolley
- Machine weight: 85 100 kg
- · Maximum lifting capacity: 600 kg

#### **Delivered standard with:**

- · Remote control
- Transport trolley
- · Long lifting arm
- · Short lifting arm
- Swappable battery system incl. spare battery
- Protective covers for suction cups



#### **Specifications**

- Manual tilting with 6 locking positions and continuous adjustment
- Manual rotation with 4 locking positions
- · Radio remote control of suction and release
- Interchangeable lifting point for lower overall height
- Transport trolley with pneumatic tyres

#### **Accessories**



**Battery** 

**Battery charger** 



Remote control



Lifting arm



## 300 kg - Compact

Single circuit



# 300 kg - Inline suction lifter





# 450 kg - Inline suction lifter, long



# 600 kg - Spider suction lifter

Short lifting arm





# 600 kg - Spider suction lifter

Long lifting arm







### **Your Hoeflon contact person**

Hoeflon machines are functional and offer optimal power and reliability. We offer many possibilities and help you come up with solutions.

> Your Hoeflon® dealer <



KVK 66408962