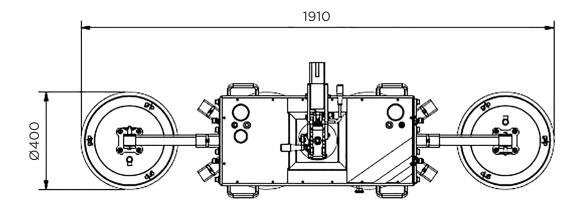

mpatible with spider and inline suction lifters
- Compact transport on trolley
- Machine weight: 85 100 kg
- · Maximum lifting capacity: 600 kg

#### **Delivered standard with:**

- · Remote control
- Transport trolley
- · Long lifting arm
- · Short lifting arm
- Swappable battery system incl. spare battery
- Protective covers for suction cups



#### **Specifications**

- Manual tilting with 6 locking positions and continuous adjustment
- Manual rotation with 4 locking positions
- · Radio remote control of suction and release
- Interchangeable lifting point for lower overall height
- Transport trolley with pneumatic tyres

#### **Accessories**



**Battery** 

**Battery charger** 



Remote control



Lifting arm



## 300 kg - Compact

Single circuit



# 300 kg - Inline suction lifter





# 450 kg - Inline suction lifter, long



# 600 kg - Spider suction lifter

Short lifting arm





# 600 kg - Spider suction lifter

Long lifting arm







### **Your Hoeflon contact person**

Hoeflon machines are functional and offer optimal power and reliability. We offer many possibilities and help you come up with solutions.

> Your Hoeflon® dealer <



KVK 66408962