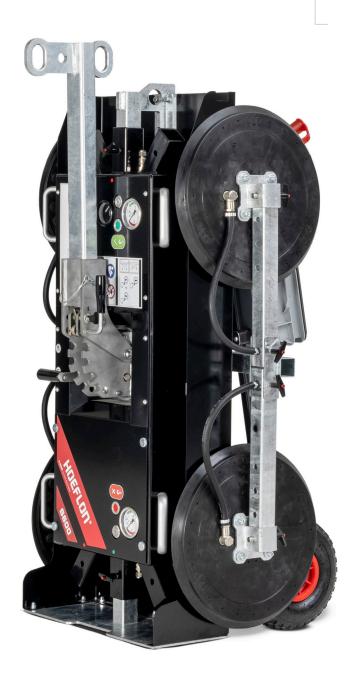

#### **Delivered standard with:**

- · Remote control
- Transport trolley
- · Long lifting arm
- · Short lifting arm
- Swappable battery system incl. spare battery
- Protective covers for suction cups

#### **Specifications**

- Manual tilting with 6 locking positions and continuous adjustment
- Manual rotation with 4 locking positions
- · Radio remote control of suction and release
- Interchangeable lifting point for lower overall height
- Transport trolley with pneumatic tyres