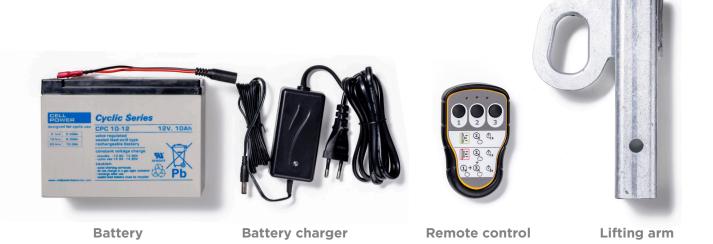

### **Delivered standard with:**

- · Remote control
- Transport trolley
- Short lifting arm
- Swappable battery system incl. spare battery

#### **Accessories**