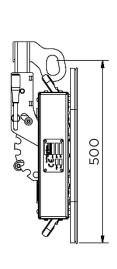

# C600 Specifications

| ifting capacity Single Circuit: | 600 kg                               |
|---------------------------------|--------------------------------------|
| ifting capacity Dual Circuit:   | 300 kg                               |
| Rotation range:                 | Endless, with four locking positions |
| ilting range:                   | 90° with six locking positions       |
| Machine weight:                 | 30 kg                                |
| Suction cup dimensions:         | 800 x 480 mm                         |
| Machine height:                 | 175 mm                               |
| Battery:                        | 12VDC, 9Ah                           |

## **Dimensions**