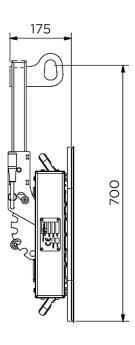

# C600 Specifications

| ifting capacity Single Circuit: | 600 kg                               |
|---------------------------------|--------------------------------------|
| ifting capacity Dual Circuit:   | 300 kg                               |
| Rotation range:                 | Endless, with four locking positions |
| ilting range:                   | 90° with six locking positions       |
| Machine weight:                 | 30 kg                                |
| Suction cup dimensions:         | 800 x 480 mm                         |
| Machine height:                 | 175 mm                               |
| Battery:                        | 12VDC, 9Ah                           |

## **Dimensions**