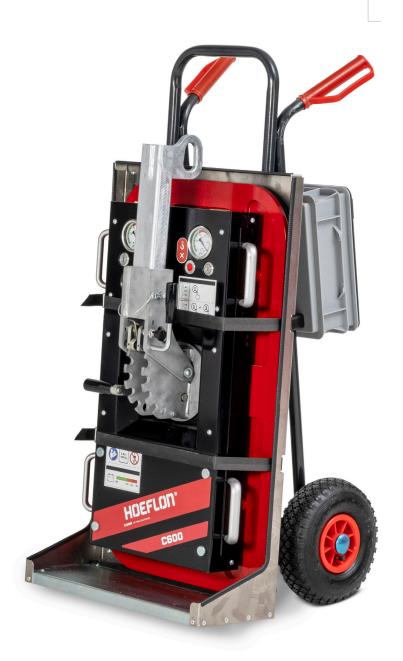

The vacuum lifter for glass up to 600 kg. Standard equipped with double vacuum system for loads up to 300 kg. The machine itself weighs just 30 kg. The machine is optionally available with radio control and shortened lifting arm.

## **Unique features**

- Can easily be taken out of and put back in vehicle by one person
- Lightweight vacuum lifter with double-circuit
- Machine weight: 30 kg
- Maximum lifting capacity: 300 / 600 kg

### **Delivered standard with:**

- · Remote control
- Transport trolley
- Short lifting arm
- Swappable battery system incl. spare battery

## **Specifications**

- Angle adjustment specially intended for interior glazing
- Rotation with four locking positions
- Radio remote control of suction and release
- Short lifting arm for interior glazing
- Transport trolley with pneumatic tyres