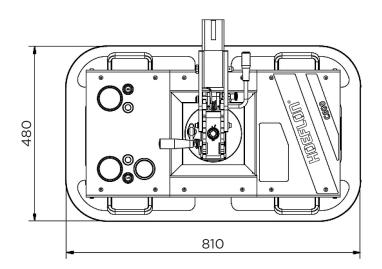

# C600 Specifications

| ifting capacity Single Circuit: | 600 kg                               |
|---------------------------------|--------------------------------------|
| ifting capacity Dual Circuit:   | 300 kg                               |
| Rotation range:                 | Endless, with four locking positions |
| ilting range:                   | 90° with six locking positions       |
| Machine weight:                 | 30 kg                                |
| Suction cup dimensions:         | 800 x 480 mm                         |
| Machine height:                 | 175 mm                               |
| Battery:                        | 12VDC, 9Ah                           |

## **Dimensions**