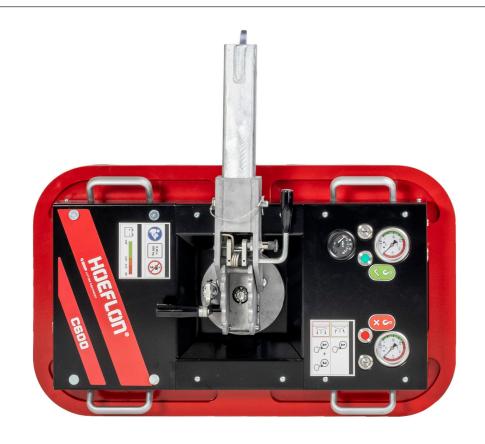

# C600 Specifications

| ifting capacity Single Circuit: | 600 kg                               |
|---------------------------------|--------------------------------------|
| ifting capacity Dual Circuit:   | 300 kg                               |
| Rotation range:                 | Endless, with four locking positions |
| ilting range:                   | 90° with six locking positions       |
| Machine weight:                 | 30 kg                                |
| Suction cup dimensions:         | 800 x 480 mm                         |
| Machine height:                 | 175 mm                               |
| Battery:                        | 12VDC, 9Ah                           |

The vacuum lifter for glass up to 600 kg. Standard equipped with double vacuum system for loads up to 300 kg. The machine itself weighs just 30 kg. The machine is optionally available with radio control and shortened lifting arm.

## **Unique features**

- Can easily be taken out of and put back in vehicle by one person
- Lightweight vacuum lifter with double-circuit
- Machine weight: 30 kg
- Maximum lifting capacity: 300 / 600 kg