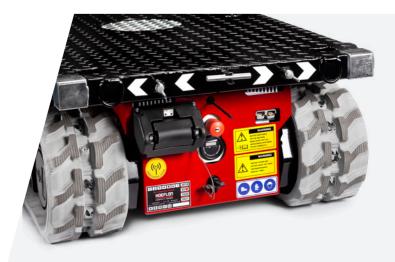

#### **Standard configuration**

| Capacity            | 1.200kg                |
|---------------------|------------------------|
| Net weight          | 500kg                  |
| Dimensions (lxwxh)  | 1450 x 800 x 420mm     |
| Drive               | electric               |
| Power supply        | battery pack           |
| Charger             | 230V 50Hz              |
| Charging time       | 13 hrs                 |
| Ground pressure     | 0.15kg/cm <sup>2</sup> |
| Max. speed          | 2.2km/h                |
| Speed controller    | proportional operation |
| Max. slope angle    | 25°                    |
| Max. tilt angle     | 20°                    |
| Load platform (lxw) | 1340 x 730mm           |
| Type platform       | swivel                 |
|                     |                        |

### Accessories/Options

| Tracks                | non-marking |
|-----------------------|-------------|
| External power supply | 230V        |

The TC1 can carry a load of 1200kg. Thanks to the crawler tracks, the carrier can easily drive over a rough surface yet causes no damage to finished floors.