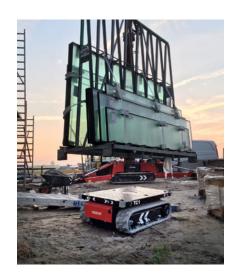

# **HOEFLON TC1**

The TC1 carrier is the solution for horizontal transport of long, heavy construction material and equipment at a project site. The carrier is compact and just 80 cm wide, and material can be placed on it in the length or width. The radio remote controlled carrier is perfect for transporting material, such as steel beams, through small access doors and less easily accessible areas. No more heavy lifting for your personnel. Ergonomic, efficient and safe!

### Accessories/Options

| Tracks                | non-marking |
|-----------------------|-------------|
| External power supply | 230V        |

The TC1 can carry a load of 1200kg. Thanks to the crawler tracks, the carrier can easily drive over a rough surface yet causes no damage to finished floors.