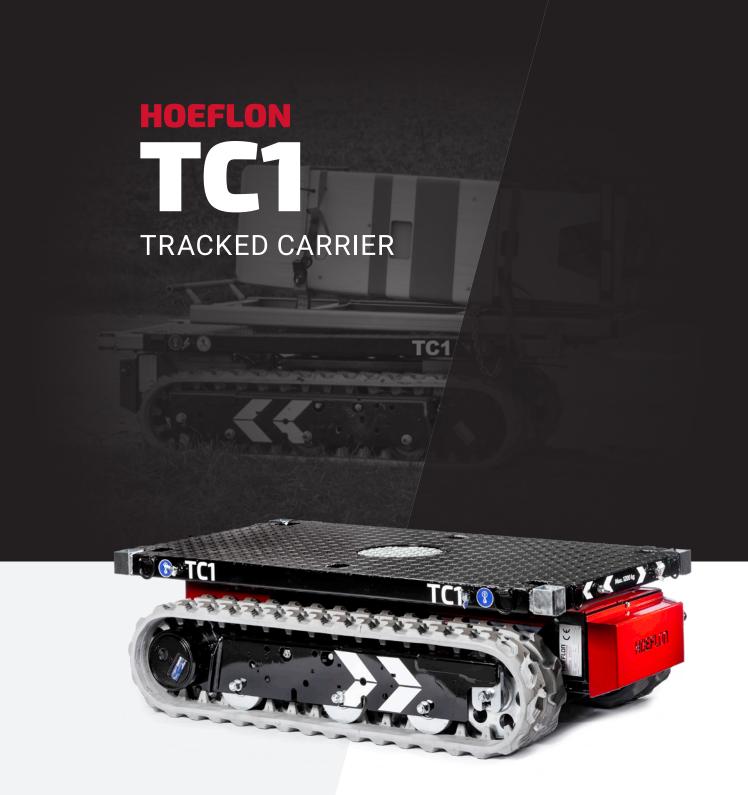

# **HOEFLON TC1**

The TC1 carrier is the solution for horizontal transport of long, heavy construction material and equipment at a project site. The carrier is compact and just 80 cm wide, and material can be placed on it in the length or width. The radio remote controlled carrier is perfect for transporting material, such as steel beams, through small access doors and less easily accessible areas. No more heavy lifting for your personnel. Ergonomic, efficient and safe!

## TC1 IN A NUTSHELL

- Compact, strong and robust
- Precisely manoeuvrable
- Easy to attach load
- Extendible platform
- Silent thanks to electric drive
- Swivel platform