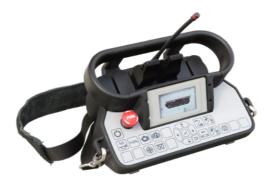

# **HOEFLON TC1**

The TC1 carrier is the solution for horizontal transport of long, heavy construction material and equipment at a project site. The carrier is compact and just 80 cm wide, and material can be placed on it in the length or width. The radio remote controlled carrier is perfect for transporting material, such as steel beams, through small access doors and less easily accessible areas. No more heavy lifting for your personnel. Ergonomic, efficient and safe!