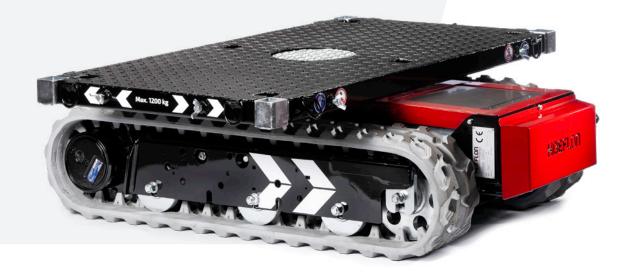

#### **Standard configuration**

| Capacity            | 1.200kg                |
|---------------------|------------------------|
| Net weight          | 500kg                  |
| Dimensions (lxwxh)  | 1450 x 800 x 420mm     |
| Drive               | electric               |
| Power supply        | battery pack           |
| Charger             | 230V 50Hz              |
| Charging time       | 13 hrs                 |
| Ground pressure     | 0.15kg/cm <sup>2</sup> |
| Max. speed          | 2.2km/h                |
| Speed controller    | proportional operation |
| Max. slope angle    | 25°                    |
| Max. tilt angle     | 20°                    |
| Load platform (lxw) | 1340 x 730mm           |
| Type platform       | swivel                 |
|                     |                        |

### Accessories/Options

| Tracks                | non-marking |
|-----------------------|-------------|
| External power supply | 230V        |

The TC1 can carry a load of 1200kg. Thanks to the crawler tracks, the carrier can easily drive over a rough surface yet causes no damage to finished floors.

## TC1 IN A NUTSHELL

- Compact, strong and robust
- Precisely manoeuvrable
- Easy to attach load
- Extendible platform
- Silent thanks to electric drive
- Swivel platform