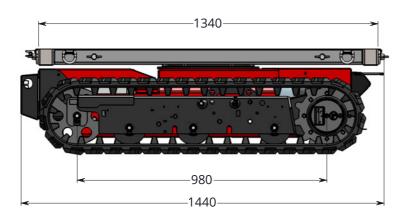

#### **Standard configuration**

| Capacity            | 1.200kg                |
|---------------------|------------------------|
| Net weight          | 500kg                  |
| Dimensions (lxwxh)  | 1450 x 800 x 420mm     |
| Drive               | electric               |
| Power supply        | battery pack           |
| Charger             | 230V 50Hz              |
| Charging time       | 13 hrs                 |
| Ground pressure     | 0.15kg/cm <sup>2</sup> |
| Max. speed          | 2.2km/h                |
| Speed controller    | proportional operation |
| Max. slope angle    | 25°                    |
| Max. tilt angle     | 20°                    |
| Load platform (lxw) | 1340 x 730mm           |
| Type platform       | swivel                 |
|                     |                        |