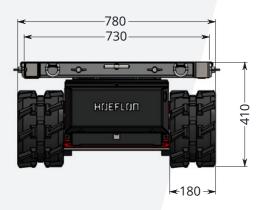

#### **Standard configuration**

| Capacity            | 1.200kg                |
|---------------------|------------------------|
| Net weight          | 500kg                  |
| Dimensions (lxwxh)  | 1450 x 800 x 420mm     |
| Drive               | electric               |
| Power supply        | battery pack           |
| Charger             | 230V 50Hz              |
| Charging time       | 13 hrs                 |
| Ground pressure     | 0.15kg/cm <sup>2</sup> |
| Max. speed          | 2.2km/h                |
| Speed controller    | proportional operation |
| Max. slope angle    | 25°                    |
| Max. tilt angle     | 20°                    |
| Load platform (lxw) | 1340 x 730mm           |
| Type platform       | swivel                 |
|                     |                        |