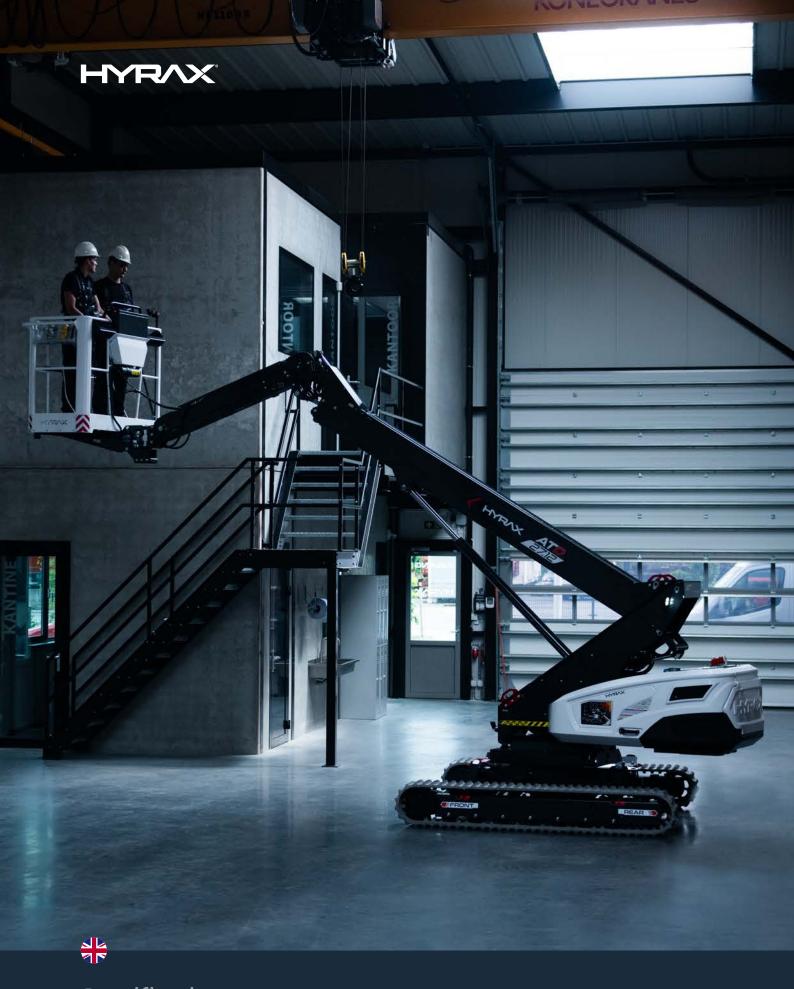

Specifications Model 27.<u>12</u>

Version: 04-2021

Pushing the limit

## Specifications Model 27.12

hyrax.nl info@hyrax.nl

| <b>Productivity</b> v | Vorking height:                   | 12,6 m                |
|-----------------------|-----------------------------------|-----------------------|
| P                     | latform height:                   | 10,6 m                |
| Н                     | lorizontal reach:                 | 8,75 m                |
| Т                     | ravel height:                     | 12,6 m                |
| Р                     | Platform capacity:                | 270 kg                |
| Р                     | latform rotation:                 | 180°                  |
| V                     | /ertical jib rotation:            | 180°                  |
| С                     | Continuous turntable rotation:    | 360°                  |
| D                     | )riving speed (stowed):           | 0 - 4,0 km/h          |
| D                     | )riving speed (raised):           | 0 - 2,0 km/h          |
| G                     | Gradeability:                     | 45% = 25°             |
| Д                     | automatic bi-leveling:            | 15° / 15°             |
|                       |                                   |                       |
|                       |                                   |                       |
|                       | Stowed (l x w x h):               | 4565 x 1750 x 1996 mm |
| Machine               | ail swing (counter weight in):    | 200 mm                |
| T                     | ail swing (counter weight out):   | 700 mm                |
| T                     | otal weight without options:      | 2750 kg               |
| V                     | Vidth stowed:                     | 1750 mm               |
| Undercarriage V       | Vidth extended:                   | 2200 mm               |
| G                     | Bround clearance tracks folded:   | 174 mm                |
|                       | Bround clearance tracks extended: | 278 mm                |
| M                     | 1easurements (l x w x h):         | 1400 x 720 x 1100 mm  |
| Platform              | intry width:                      | 647 mm                |
| E                     | ntry height:                      | 920 mm                |
| S                     | tep in height:                    | 400 mm                |