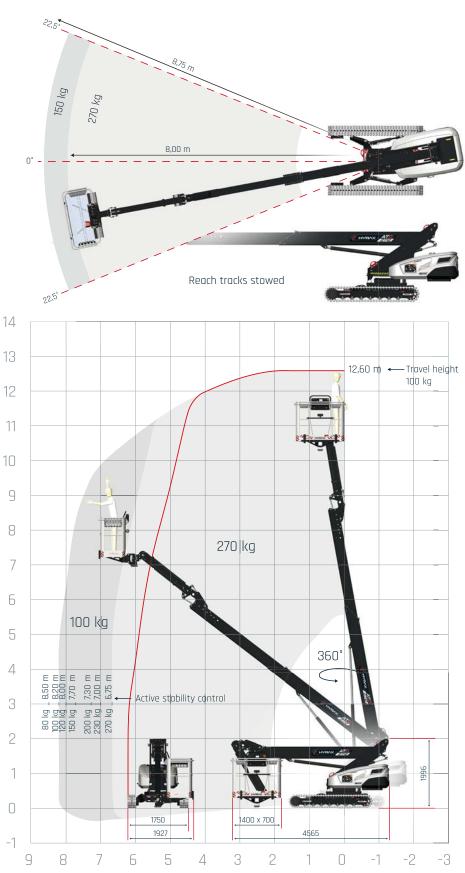

## Specifications Model 27.12

hyrax.nl info@hyrax.nl

| <b>Productivity</b> v | Vorking height:                   | 12,6 m                |
|-----------------------|-----------------------------------|-----------------------|
| P                     | latform height:                   | 10,6 m                |
| Н                     | lorizontal reach:                 | 8,75 m                |
| Т                     | ravel height:                     | 12,6 m                |
| Р                     | Platform capacity:                | 270 kg                |
| Р                     | latform rotation:                 | 180°                  |
| V                     | /ertical jib rotation:            | 180°                  |
| С                     | Continuous turntable rotation:    | 360°                  |
| D                     | )riving speed (stowed):           | 0 - 4,0 km/h          |
| D                     | )riving speed (raised):           | 0 - 2,0 km/h          |
| G                     | Gradeability:                     | 45% = 25°             |
| Д                     | automatic bi-leveling:            | 15° / 15°             |
|                       |                                   |                       |
|                       |                                   |                       |
|                       | Stowed (l x w x h):               | 4565 x 1750 x 1996 mm |
| Machine               | ail swing (counter weight in):    | 200 mm                |
| T                     | ail swing (counter weight out):   | 700 mm                |
| T                     | otal weight without options:      | 2750 kg               |
| V                     | Vidth stowed:                     | 1750 mm               |
| Undercarriage V       | Vidth extended:                   | 2200 mm               |
| G                     | Bround clearance tracks folded:   | 174 mm                |
|                       | Bround clearance tracks extended: | 278 mm                |
| M                     | 1easurements (l x w x h):         | 1400 x 720 x 1100 mm  |
| Platform              | intry width:                      | 647 mm                |
| E                     | ntry height:                      | 920 mm                |
| S                     | tep in height:                    | 400 mm                |

## Working range diagram

Hyrax Industries BV. Has the policy to continuously improve their products. Product specifications are subject to change without prior notice and can be changed without obligation.