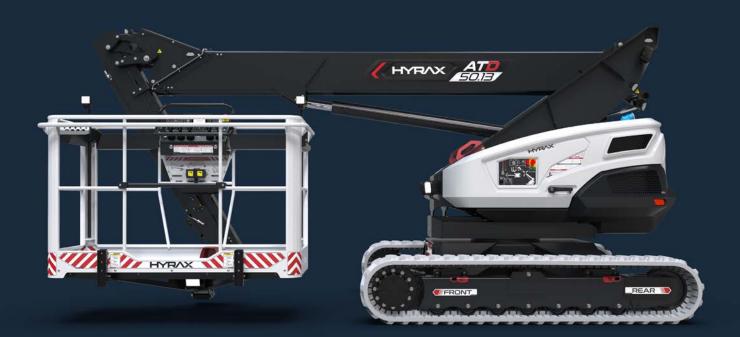

## Specifications Model 50.13

hyrax.nl info@hyrax.nl

| Productivity | Working height:                  | 13,2 m                |
|--------------|----------------------------------|-----------------------|
|              | Platform height:                 | 11,2 m                |
|              | Horizontal reach:                | 10 m                  |
|              | Travel height:                   | 13,2 m                |
|              | Platform capacity:               | 330 kg                |
|              | Platform rotation:               | 180°                  |
|              | Vertical jib rotation:           | 180°                  |
|              | Continuous turntable rotation:   | 360°                  |
|              | Driving speed (stowed):          | 0 - 4,0 km/h          |
|              | Driving speed (raised):          | 0 - 2,0 km/h          |
|              | Gradeability:                    | 45% = 25°             |
|              | Automatic bi-leveling:           | 15° / 15°             |
|              |                                  |                       |
| Measurements | Transportdimensions (I x w x h): | 4650 x 2200 x 2300 mm |
| Machine      | Total weight without options:    | 4850 kg               |
|              | Ground clearance:                | 350 mm                |
| Platform     | Measurements (l x w x h):        | 1800 x 800 x 1100 mm  |
|              | Entry width:                     | 647 mm                |
|              | Entry height:                    | 920 mm                |
|              | Step in height:                  | 400 mm                |
|              |                                  |                       |